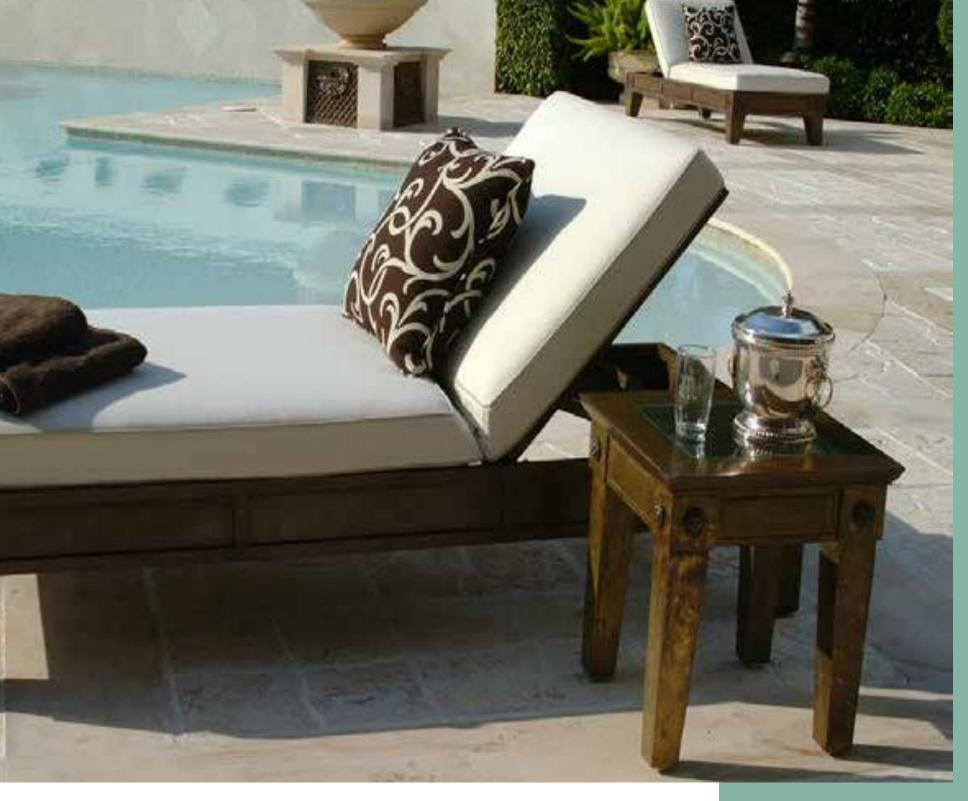

# ROMANO

#### CHAISE

From design to manufacturing, each piece of our exclusive furniture collection has been developed with an artisanal approach, working on the techniques that we have been developing during our more than 39 years of experience.

Sculped Bronze Furniture

#### SPECIFICATIONS

■ PRODUCT DIMENSIONS

32"W 78"D SEAT 13/17 with cushion

■ PRODUCT CHARACTERISTIS

Materials: Bronze or Aluminum

Finishes: Verdigriss / Antique Bronze
Patina

■ PRICES REFERENCE

Ask for reference prices to our designs consultans.