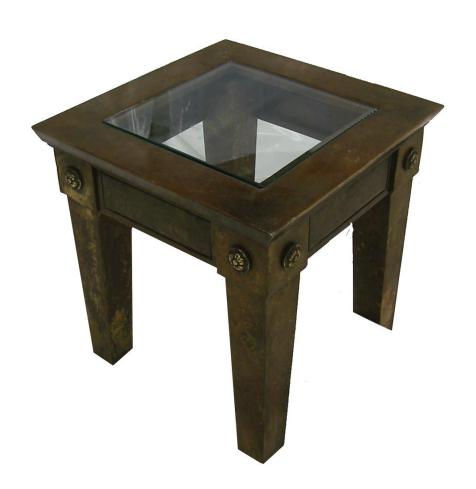

# ROMANO

#### SIDE TABLE

For this collection, we have thought about complementing one piece of furniture with the other. We've considered the importance of the harmony that furniture plays in our spaces, and this is defined by contrasts and combinations of colors and textures

## SPECIFICATIONS

■ PRODUCT DIMENSIONS

18"W 18"D 19"H with glass

■ PRODUCT CHARACTERISTIS

Materials: Bronze or Aluminum

Finishes: Verdigriss / Antique Bronze
Patina

■ PRICES REFERENCE

Ask for reference prices to our designs consultans.