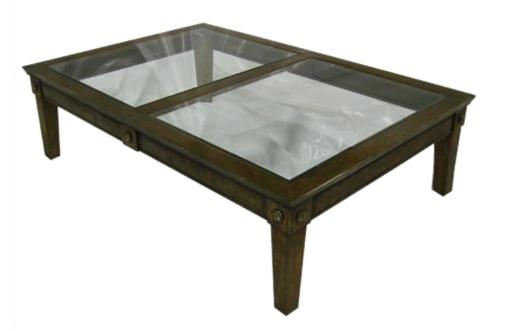

# ROMANO

COFFEE TABLE

Beyond aesthetic needs, we offer functional solutions, understanding that the heights and sizes of the objects that decorate our home are what determine their usability.

PRODUCT DIMENSIONS

61W 41D 17H

■ PRODUCT CHARACTERISTIS

Materials: bronze or aluminum

Glass / Stone top

Processes: Casting and sheets assembly

PRICES REFERENCE

Ask for reference prices to our designs consultans.