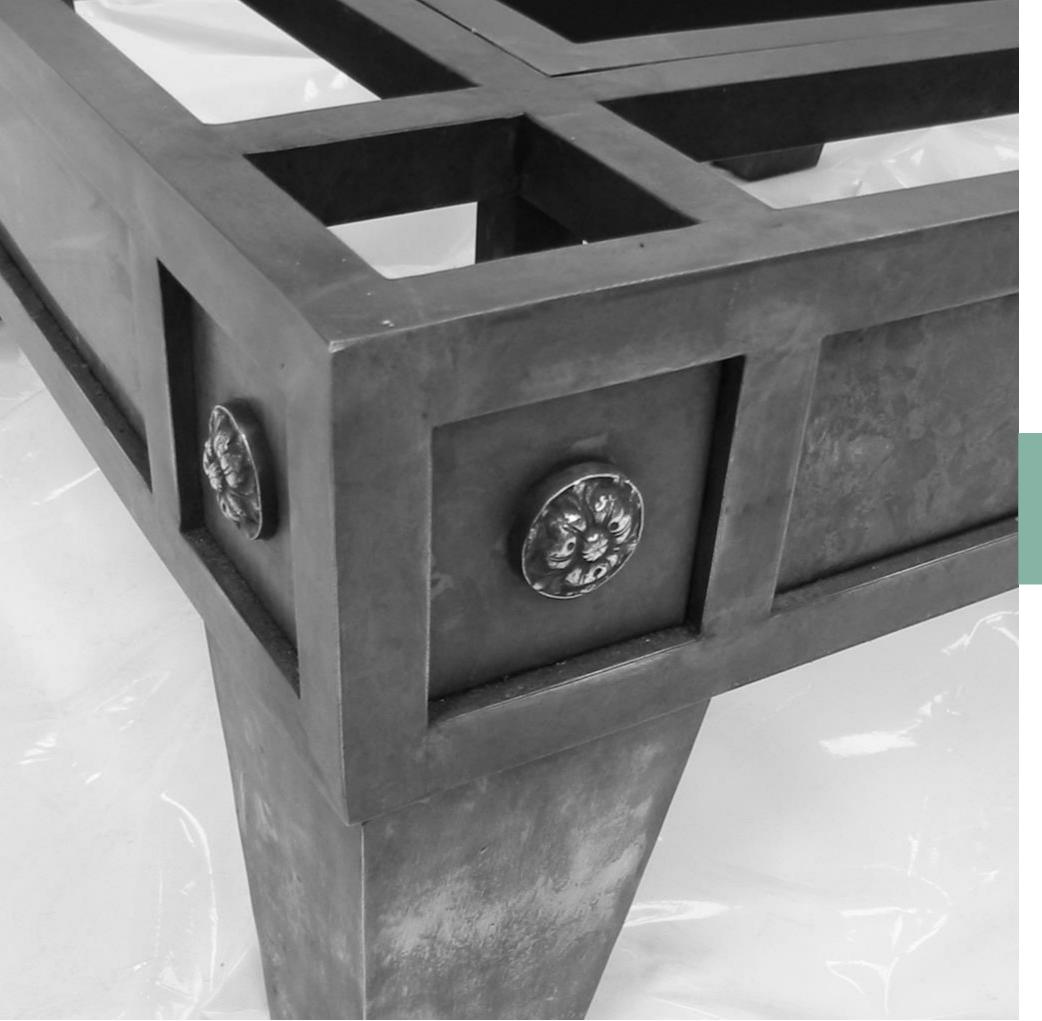

# THE ROMANO COLLECTION

Sculped Bronze Furniture

PRODUCT DIMENSIONS

18"W 18"D 19"H with glass

PRODUCT
CHARACTERISTIS

Materials: Bronze or Aluminum

Finishes: Verdigriss / Antique Bronze
Patina

■ PRICES REFERENCE

Sculped Bronze Furniture