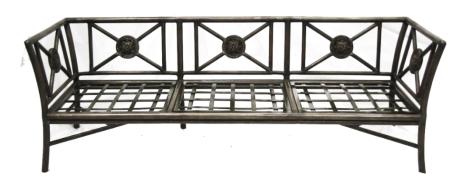

# ROMANO

#### CHAISE

From design to manufacturing, each piece of our exclusive furniture collection has been developed with an artisanal approach, working on the techniques that we have been developing during our more than 39 years of experience.

Sculped Bronze Furniture

#### SPECIFICATIONS

■ PRODUCT DIMENSIONS

32"W 78"D SEAT 13/17 with cushion

■ PRODUCT CHARACTERISTIS

Materials: Bronze or Aluminum

Finishes: Verdigriss / Antique Bronze
Patina

■ PRICES REFERENCE

Ask for reference prices to our designs consultans.