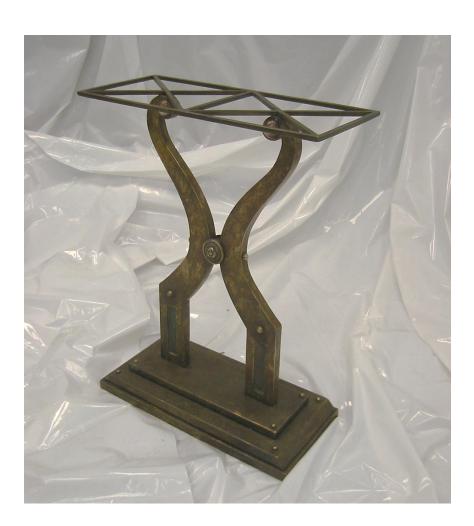

# **AEGEO**

#### LYRE TABLE

We work together to bring to life ideas into one-of-a-kind pieces. At BELT we believe every dream is possible when we elevate design, art and craftsmanship.

#### SPECIFICATIONS

#### ■ PRODUCT DIMENSIONS

32"W 36"D 40"H SEAT 13/17 with cushion

#### ■ PRODUCT CHARACTERISTIS

Materials: Bronze or Aluminum

Finishes: Verdigriss / Antique Bronze Patina

#### ■ PRICES REFERENCE

Ask for reference prices to our designs consultans.

AEGEO COLLECTION