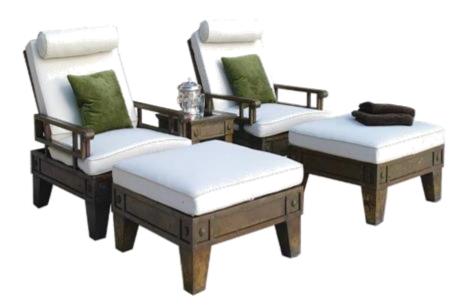

# ROMANO

#### CHAISE

From design to manufacturing, each piece of our exclusive furniture collection has been developed with an artisanal approach, working on the techniques that we have been developing during our more than 39 years of experience.

Sculped Bronze Furniture

#### SPECIFICATIONS

■ PRODUCT DIMENSIONS

32"W 78"D SEAT 13/17 with cushion

■ PRODUCT CHARACTERISTIS

Materials: Bronze or Aluminum

Finishes: Verdigriss / Antique Bronze
Patina

■ PRICES REFERENCE

Ask for reference prices to our designs consultans.

PRODUCT DIMENSIONS

32"W 36"D 40"H SEAT 13/17 with cushion

PRODUCT
CHARACTERISTIS

Materials: Bronze or Aluminum

Finishes: Verdigriss / Antique Bronze Patina

■ PRICES REFERENCE

Ask for reference prices to our designs consultans.