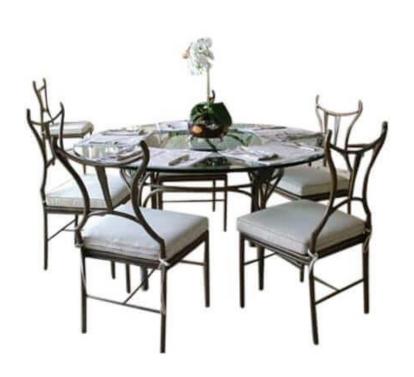

# **AEGEO**

# TABLE AND DINING CHAIRS

This customs designed special collection shows how magic can happen with some creativity and handcrafted design and our work shows ancient classic style finesse that captures the elegance with unique style.

#### SPECIFICATIONS

#### ■ PRODUCT DIMENSIONS

20W 17D 39H SEAT 17/19 with cushion (Dining chair) 38 Diameter 29H Glass 3/4 x 57 Diameter ( Table)

#### ■ PRODUCT CHARACTERISTIS

Materials: Bronze or Aluminum

Finishes: Verdigriss / Antique Bronze Patina