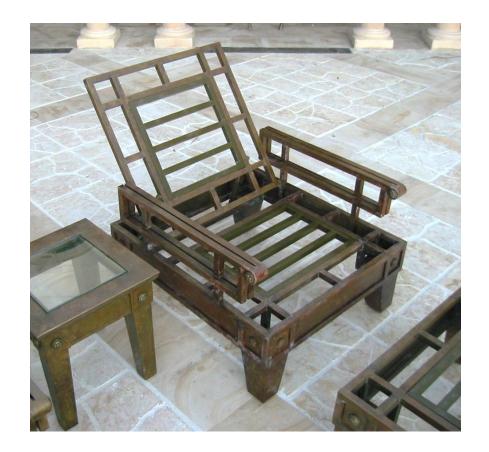

# ROMANO

#### RECLINER

For the manufacture of any piece of our collection, we offer the possibility of developing the product in bronze or aluminum.