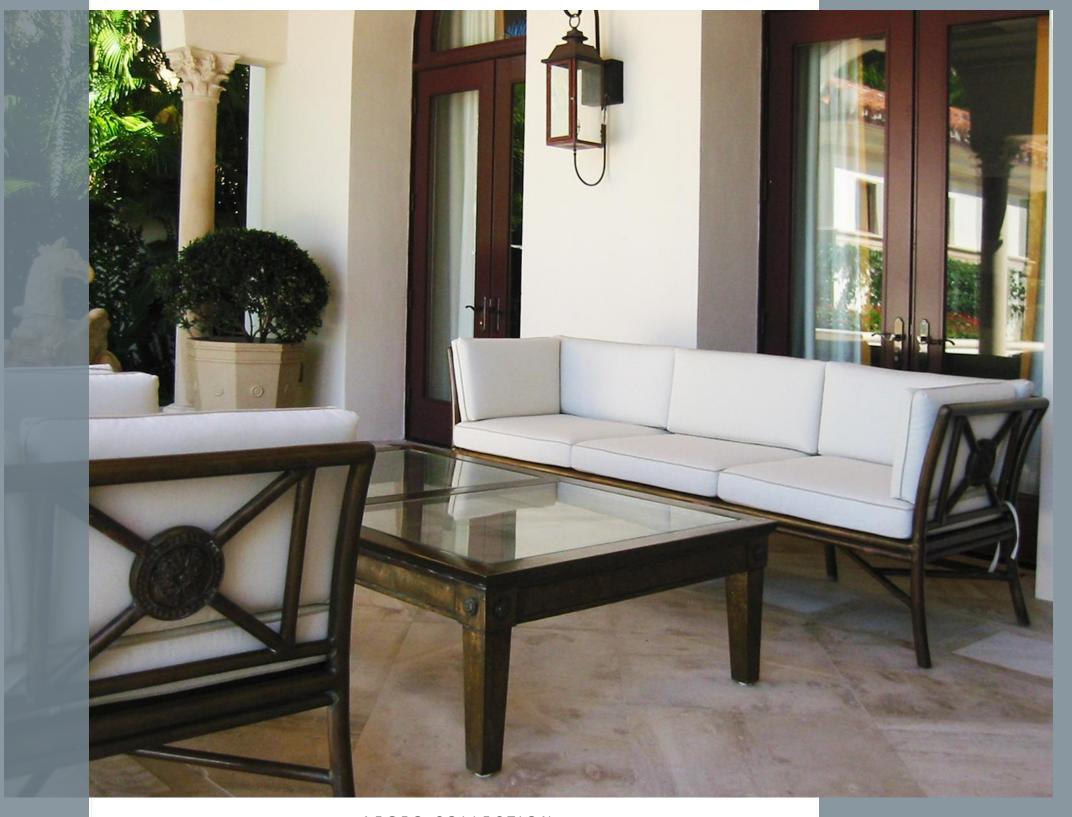

# **AEGEO**

#### SOFA

Beyond architectural metals we create one of a kind pieces that inspire those in the quest for design excellence.

Every piece is designed to elevate design, art and craftsmanship.

#### SPECIFICATIONS

■ PRODUCT DIMENSIONS

86W 28HD 30H Seat 14/18 w/cushion

■ PRODUCT CHARACTERISTIS

Materials: Bronze or Aluminum

Finishes: Verdigriss / Antique Bronze
Patina

■ PRICES REFERENCE

Ask for reference prices to our designs consultans.