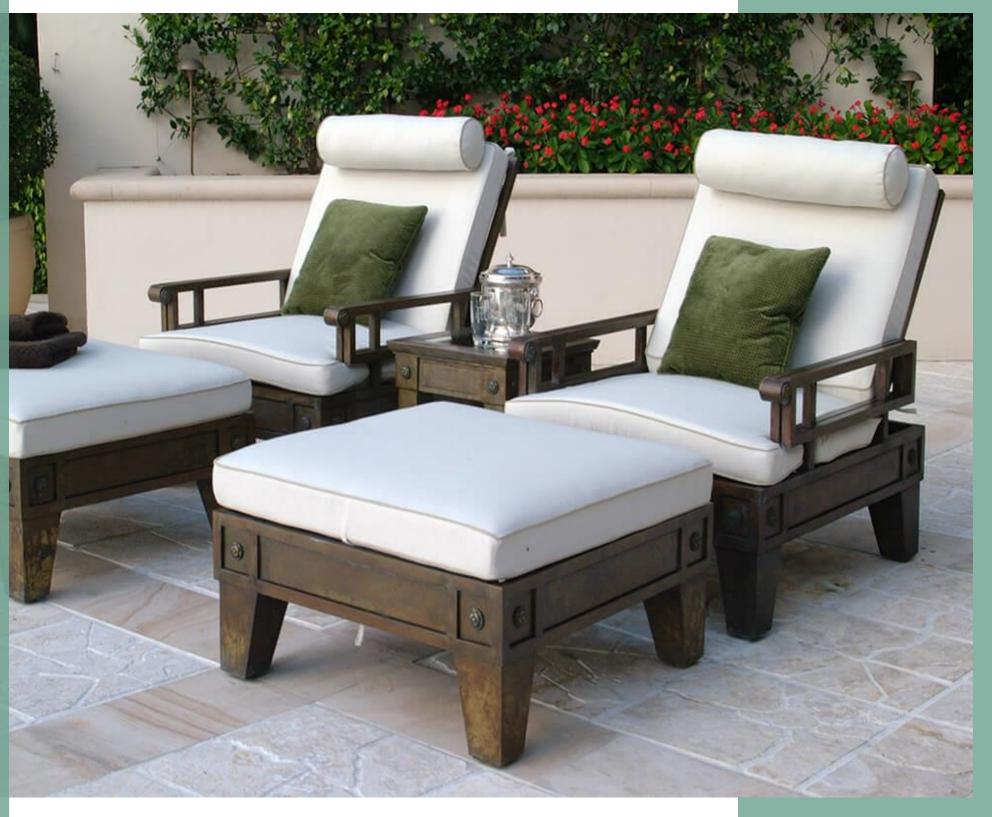

# ROMANO

#### CHAISE

From design to manufacturing, each piece of our exclusive furniture collection has been developed with an artisanal approach, working on the techniques that we have been developing during our more than 39 years of experience.

Sculped Bronze Furniture

#### SPECIFICATIONS

■ PRODUCT DIMENSIONS

32"W 78"D SEAT 13/17 with cushion

■ PRODUCT CHARACTERISTIS

Materials: Bronze or Aluminum

Finishes: Verdigriss / Antique Bronze
Patina

■ PRICES REFERENCE

Ask for reference prices to our designs consultans.

PRODUCT DIMENSIONS

32"W 36"D 40"H SEAT 13/17 with cushion

PRODUCT
CHARACTERISTIS

Materials: Bronze or Aluminum

Finishes: Verdigriss / Antique Bronze Patina

■ PRICES REFERENCE

Ask for reference prices to our designs consultans.