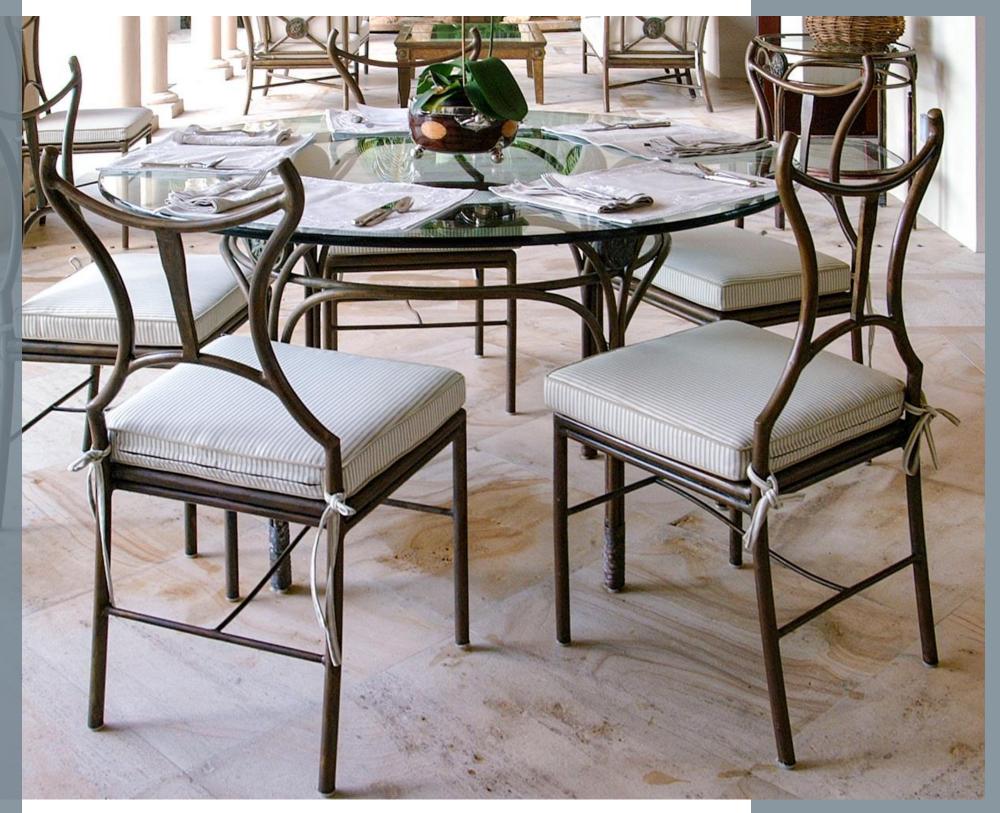

# **AEGEO**

# TABLE AND DINING CHAIRS

This customs designed special collection shows how magic can happen with some creativity and handcrafted design and our work shows ancient classic style finesse that captures the elegance with unique style.

Sculped Bronze Furniture

#### SPECIFICATIONS

#### ■ PRODUCT DIMENSIONS

20W 17D 39H SEAT 17/19 with cushion (Dining chair) 38 Diameter 29H Glass 3/4 x 57 Diameter ( Table)

#### ■ PRODUCT CHARACTERISTIS

Materials: Bronze or Aluminum

Finishes: Verdigriss / Antique Bronze Patina

#### PRICES REFERENCE

Ask for reference prices to our designs consultans.

PRODUCT DIMENSIONS
61W 41D 17H

PRODUCT
CHARACTERISTIS

Materials: bronze or aluminum

Glass / Stone top

rocess: Sheets assembly

PRICES REFERENCE